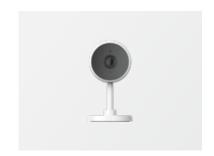

#### PN-WA002

- 24/7 video surveillance
- App remote monitoring
- PIR motion detection
- ICR Infrared automatic night vision
- Two-way voice
- Cloud/ Private cloud video storage

- Live feed with 1080p HD -
- 24/7 video surveillance
- App remote monitoring
- PIR motion detection
- ICR Infrared automatic night vision
- Two-way voice
- Cloud/ Private cloud video storage
- dustproof and waterproof
- Third-party Al voice control: Echo show, google home
- SD card with the maximum capacity of 128 GB