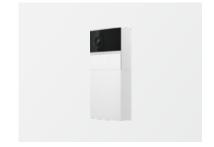

#### WiFi Real time video doorbell with PIR motion dection

APP remote control

- Support infrared night vision
- Support PIR motion detection
- support image
- Two-way intercom function
- Day and night mode automatic switching
- Removable lithium battery
- Support mechanical / wireless bell
- SD card with the maximum capacity of