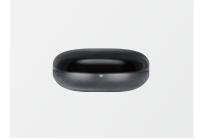

### Colorful essential oil diffuser PN-13K

- Remote app control through Wi-Fi
  Third-party AI voice control
- Spray countdown setting (1/3/6 hours)
- Multiple spray modes, Light Mode
- Auto shutoff wireless