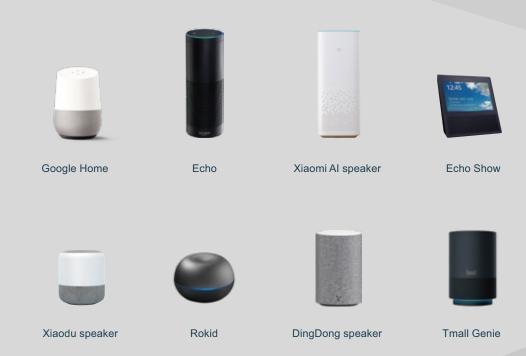

#### **Recommended brands**

(Types of interconnected speakers and available functions are determined by specific product models.)

Automatically opens the curtains at 8:00 in the morning to wake up your family with the sunshine