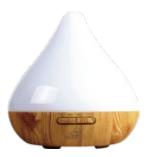

### Colorful essential oil diffuser PN-13K

- Remote app control through Wi-Fi
  Third-party AI voice control
- Spray countdown setting (1/3/6 hours)
- Multiple spray modes, Light Mode
- Auto shutoff wireless