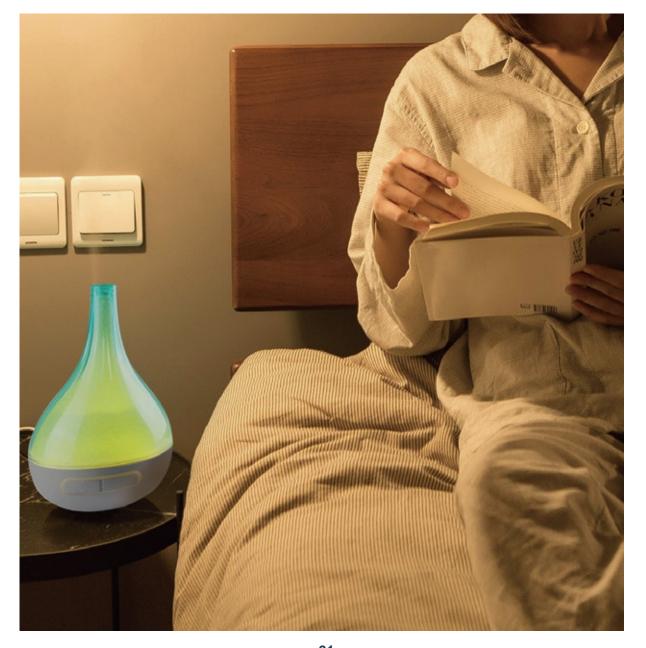

## Intimate companionship in your smart bedroom lets you breathe in peace

Aromatherapy machine

### Colorful essential oil diffuser PN-13K

- Remote app control through Wi-Fi
  Third-party AI voice control
- Spray countdown setting (1/3/6 hours)
- Multiple spray modes, Light Mode
- Auto shutoff wireless