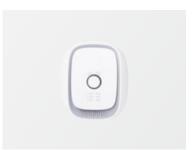

### Gas alarm PN1CG-E

- AC power supply
- Tool-free installation, and operational
- after being plugged into the wall socket
- Extending the transmission distance as a repeater
- Stable semiconductor sensor
- Fireproof, anti-corrosion, and non-flammable
- PC-ABS housing

#### Smoke alarm PN1SA-E

- Ultra-low power consumption design with a battery lifetime up to 36 months
   App-controlled remote mute function Low battery voltage alarm
- Tool-free installation and plug-and-play Compact and stylish appearance design