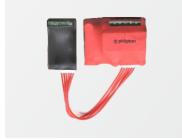

## Intelligent gateway PNGWZ-01

- Smart accessory control center, connecting other smart devices
- Enabling smart devices to work even if Wi-Fi is unstable or interrupted
- ZigBee facilitates the device response and device control