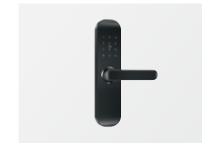

#### WiFi apartment/hotel smart lock

- WiFi Smart lock,
- Aluminium Alloy+IML
- Speed < 0.3 seconds
- Centralize management
- Remote control to unlock for the visitors
- 4 in 1 unlock,password unlock,card unlock,key unlock and APP unlock.
- Anti-static.
- Capacity:100pcs ID. (Password,IC card,APP temporary password)