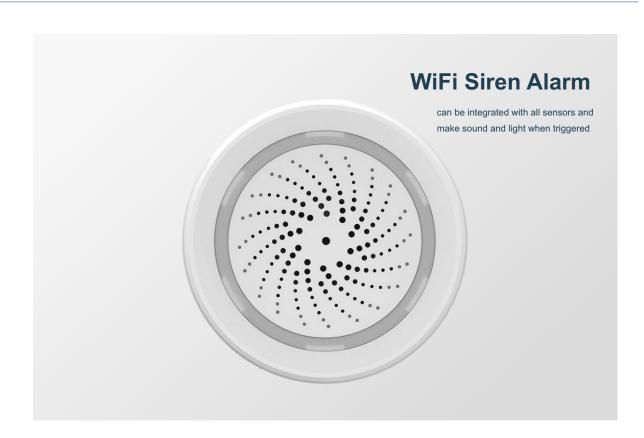

### **WiFi Security Sensors**

get notification even you are not at home

WiFi Motion sensor

WiFi Water sensor

WiFi Water & Gas Controller

WiFi Door sensor