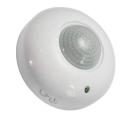

#### WiFi RGB LED Smart Bulb

- Built-in Microwave motion sensor and Light sensor
  Microwave sensor function: When the brightness is < 10 lux,
  the light will detect movement and automatically light on with
  full brightness and last for 16-20s, when no motion or motionless,
  the light will turn off.</li>
- Detection distance: 5-6 meters radius, 360 degree.
- Light sensor < 7-10 lux
- High brightness LED Chips with stable performance, pure light. long lifetime, high quality.