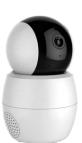

#### WiFi 360 Degree PTZ 1080p Camera

- App remote control in anywhere at anytime. Built-in 9pcs high-power IR LED infrared light, support
- \_ night vision function, available day and night.
- Two-way audio, built-in 1CH 38dB Microphone and speaker.
- One mobile phone APP can control multiple cameras. PIR effective range: 5M.

- Live feed with 1080p HD -
- 24/7 video surveillance
- App remote monitoring
- PIR motion detection
- ICR Infrared automatic night vision
- Two-way voice
- Cloud/ Private cloud video storage
- dustproof and waterproof
- Third-party Al voice control: Echo show, google home
- SD card with the maximum capacity of 128 GB