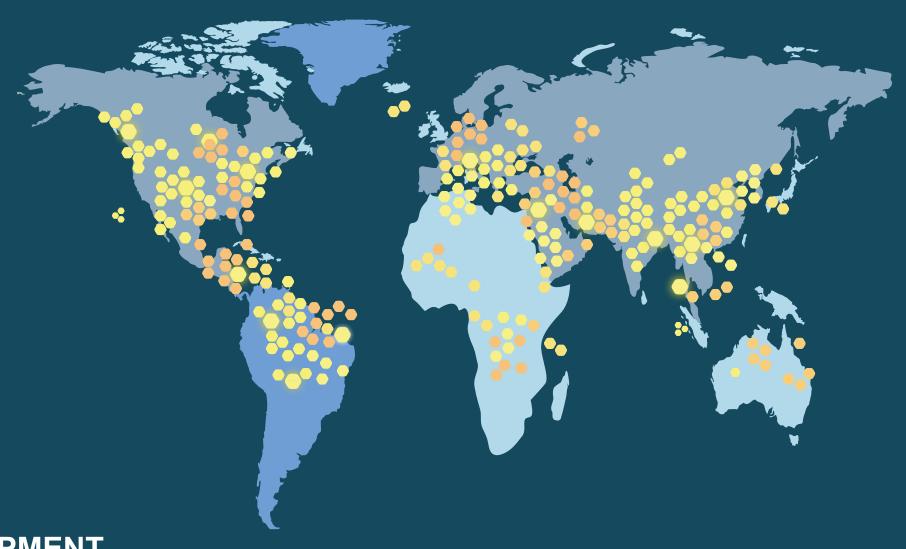

## GLOBAL EQUIPMENT DISTRIBUTION MAP

Device requests processed per day

> 50 thousand million

Daily Al interactions

20 million

Accumulated data volume

**15** PB