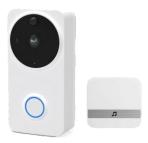

#### WiFi Real time video doorbell with PIR motion dection

APP remote control

- Support infrared night vision
- Support PIR motion detection
- support image
- Two-way intercom function
- Day and night mode automatic switching
- Removable lithium battery
- Support mechanical / wireless bell
- SD card with the maximum capacity of