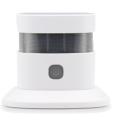

#### Smoke alarm PN1SA-E

- Ultra-low power consumption design with a battery lifetime up to 36 months
   App-controlled remote mute function Low battery voltage alarm
- Tool-free installation and plug-and-play Compact and stylish appearance design