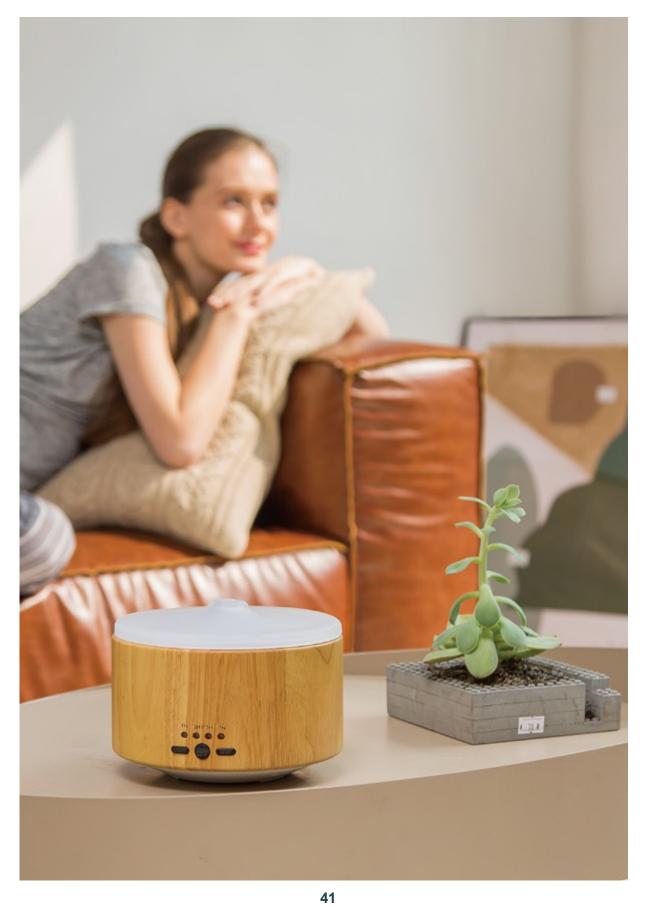

## Intimate companionship in your smart bedroom lets you breathe in peace

Aromatherapy machine

### Colorful essential oil diffuser PN-13K

- Remote app control through Wi-Fi
  Third-party AI voice control
- Spray countdown setting (1/3/6 hours)
- Multiple spray modes, Light Mode
- Auto shutoff wireless