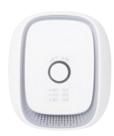

### Gas alarm PN1CG-E

- AC power supply
- Tool-free installation, and operational
- after being plugged into the wall socket
- Extending the transmission distance as a repeater
- Stable semiconductor sensor
- Fireproof, anti-corrosion, and non-flammable
- PC-ABS housing