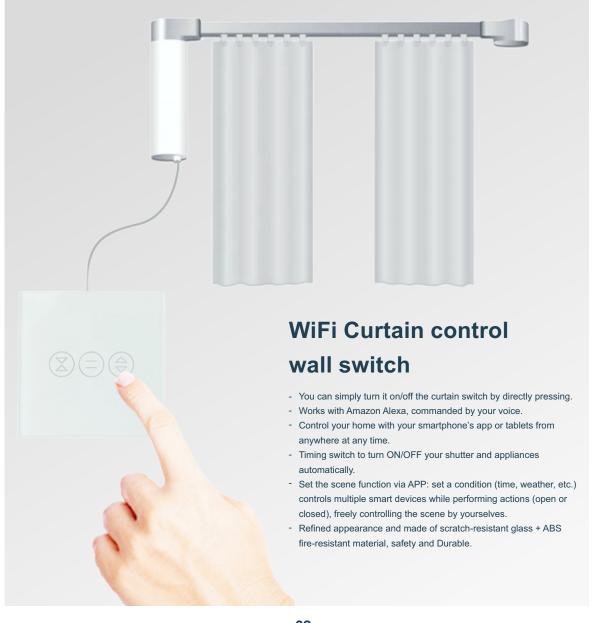

#### **Recommended brands**

(Types of interconnected speakers and available functions are determined by specific product models.)

Automatically opens the curtains at 8:00 in the morning to wake up your family with the sunshine

## Wake up your television, air conditioner, and lamps, and close curtains with your voice

Universal remote control

ote control Curtain cont