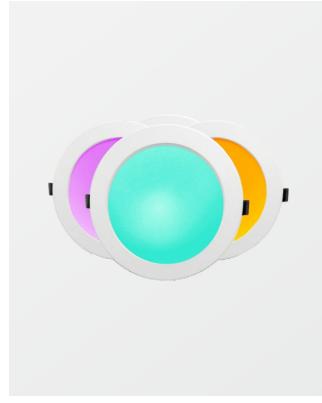

#### WiFi RGB Ceiling Lights

- Wi-Fi smart RGB ceiling light 16-million-color lamp
- Remote app control
- Scheduled switch-on and switch-off
- Controlled by WiFi Built-in dimmer, color control

#### WiFi RGB LED Smart Bulb

- Wi-Fi smart RGB ceiling light 16-million-color lamp
- Remote app control
- Scheduled switch-on and switch-off
- Controlled by WiFi Built-in dimmer, color control

#### WiFi RGB LED Smart Bulb

- Built-in Microwave motion sensor and Light sensor
  Microwave sensor function: When the brightness is < 10 lux,
  the light will detect movement and automatically light on with
  full brightness and last for 16-20s, when no motion or motionless,
  the light will turn off.</li>
- Detection distance: 5-6 meters radius, 360 degree.
- Light sensor < 7-10 lux
- High brightness LED Chips with stable performance, pure light. long lifetime, high quality.