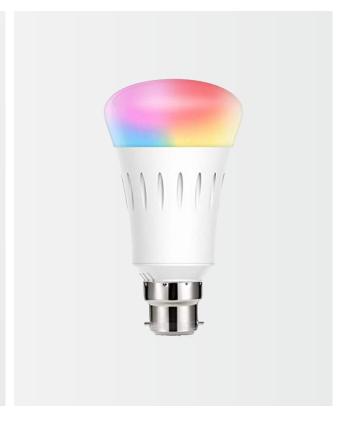

#### WiFi RGB LED Smart Bulb

- Wi-Fi smart RGB ceiling light 16-million-color lamp
- Remote app control
- Scheduled switch-on and switch-off
- Controlled by WiFi Built-in dimmer, color control

#### WiFi RGB LED Smart Bulb

- Built-in Microwave motion sensor and Light sensor
  Microwave sensor function: When the brightness is < 10 lux,
  the light will detect movement and automatically light on with
  full brightness and last for 16-20s, when no motion or motionless,
  the light will turn off.</li>
- Detection distance: 5-6 meters radius, 360 degree.
- Light sensor < 7-10 lux
- High brightness LED Chips with stable performance, pure light. long lifetime, high quality.