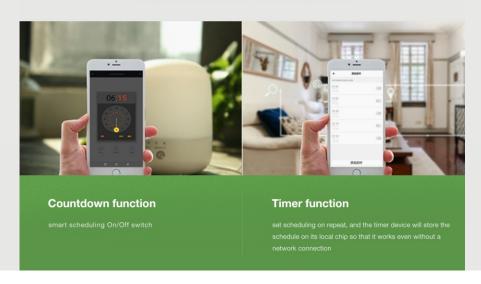

ifier when air pollution is detected



Automatically switches off the heater, air conditioner, and other home appliances when you leave home, ensuring safety and saving energy

Default automation scenarios based on user habits User-defined scenarios





## PRODUCT INTRODUCTION

Electrician &Smart Lighting Security Monitor Home Appliances Health Care







#### **In-Wall WiFi module**

Remote app control
Timing setting
Third-party AI voice control
Easy and intelligent management of









#### **Supports many-to-many remote control**



Multiple smartphones can be added at the same time

one-click sharing function, can be used by the whole family



Multiple devices can be connected at the same time

simultaneously supports multiple smart switches



#### **Timer/Countdown function**

































#### WiFi RGB Ceiling Lights

- Wi-Fi smart RGB ceiling light 16-million-color lamp
- Remote app control
- Scheduled switch-on and switch-off
- Controlled by WiFi Built-in dimmer, color control

#### WiFi RGB LED Smart Bulb

- Wi-Fi smart RGB ceiling light 16-million-color lamp
- Remote app control
- Scheduled switch-on and switch-off
- Controlled by WiFi Built-in dimmer, color control

#### WiFi RGB LED Smart Bulb

- Built-in Microwave motion sensor and Light sensor
  Microwave sensor function: When the brightness is < 10 lux,
  the light will detect movement and automatically light on with
  full brightness and last for 16-20s, when no motion or motionless,
  the light will turn off.</li>
- Detection distance: 5-6 meters radius, 360 degree.
- Light sensor