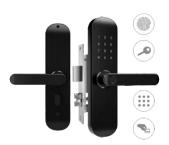

#### WiFi apartment/hotel smart lock

- WiFi Smart lock,
- Aluminium Alloy+IML
- Speed < 0.3 seconds
- Centralize management
- Remote control to unlock for the visitors
- 4 in 1 unlock,password unlock,card unlock,key unlock and APP unlock.
- Anti-static.
- Capacity:100pcs ID. (Password,IC card,APP temporary password)