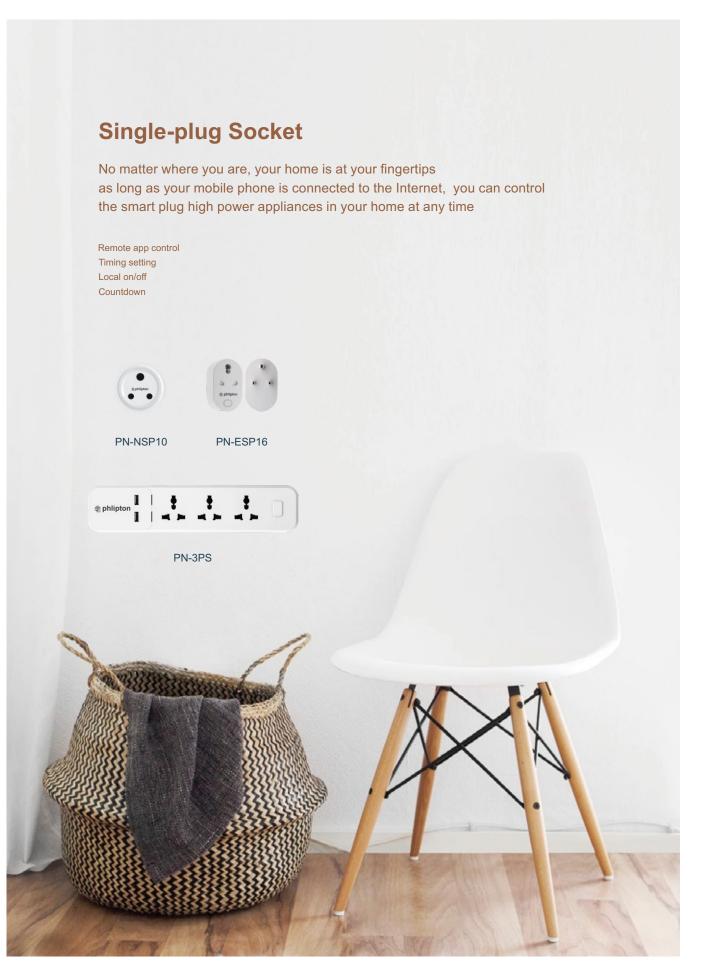

### **WiFi Security Sensors**

get notification even you are not at home

WiFi Motion sensor

WiFi Water sensor

WiFi Water & Gas Controller

WiFi Door sensor