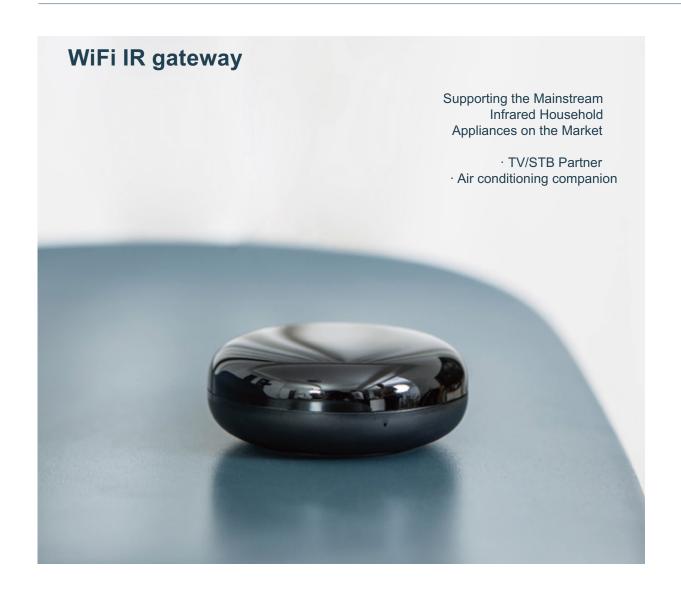

#### Universal remote control

 Remote app control or local control of your home appliances such as the air conditioner and television Association with IFTTT and other smart devices Third-party voice control of home appliances

## All-in-one infrared remote control

Universal remote control