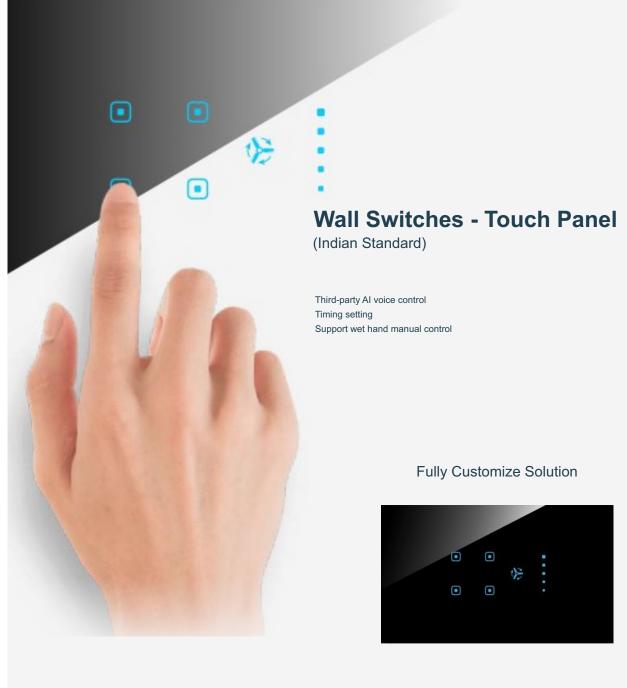

#### **In-Wall WiFi module**

Remote app control
Timing setting
Third-party AI voice control
Easy and intelligent management of