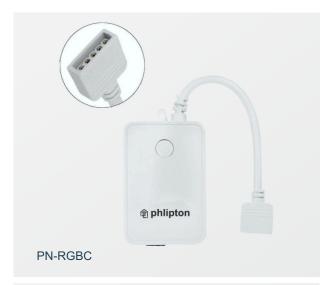

#### WiFi RGB Ceiling Lights

- Wi-Fi smart RGB ceiling light 16-million-color lamp
- Remote app control
- Scheduled switch-on and switch-off
- Controlled by WiFi Built-in dimmer, color control

#### WiFi RGB LED Smart Bulb

- Wi-Fi smart RGB ceiling light 16-million-color lamp
- Remote app control
- Scheduled switch-on and switch-off
- Controlled by WiFi Built-in dimmer, color control