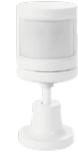

## PIR infrared sensor PNPIR081

- Ultra low power consumption
- Motion detection alarm
- Intelligent linkage alarm
- Adhesive installation

#### PIR infrared motion sensor switch

- Adjustable Motion/movement Sensor
- Working input voltage: AC220v;
- Sensor distance: 1 to 8 meters (Adjustable)
- 3-160s (adjustable) light-off if no other motion
- Power consumption: ≤ 0.2W