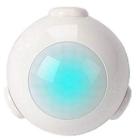

## PIR infrared sensor PNPIR081

- Ultra low power consumption
- Motion detection alarm
- Intelligent linkage alarm
- Adhesive installation

#### PIR infrared motion sensor switch

- Adjustable Motion/movement Sensor
- Working input voltage: AC220v;
- Sensor distance: 1 to 8 meters (Adjustable)
- 3-160s (adjustable) light-off if no other motion
- Power consumption: ≤ 0.2W