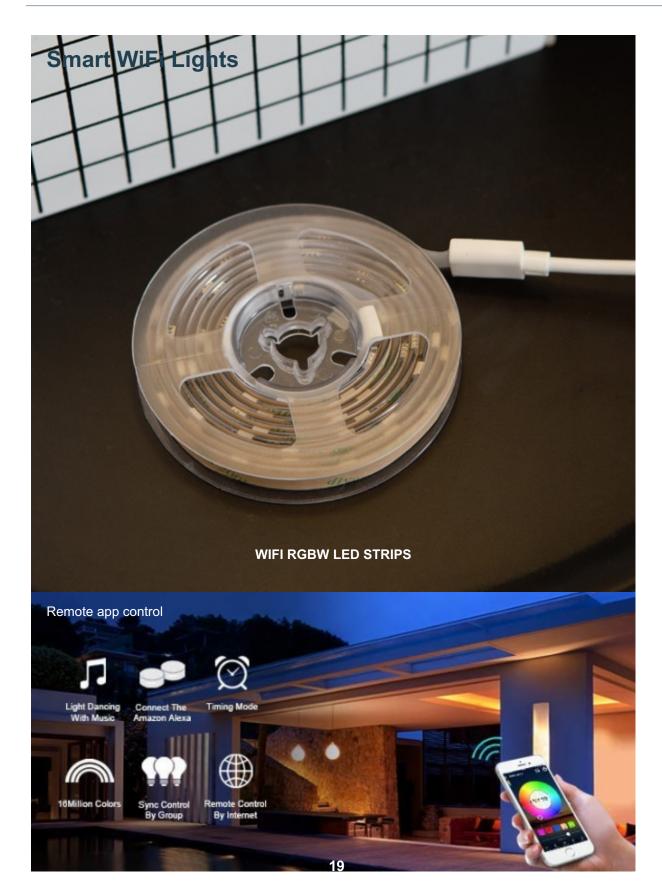

#### WiFi RGB Ceiling Lights

- Wi-Fi smart RGB ceiling light 16-million-color lamp
- Remote app control
- Scheduled switch-on and switch-off
- Controlled by WiFi Built-in dimmer, color control

#### WiFi RGB LED Smart Bulb

- Wi-Fi smart RGB ceiling light 16-million-color lamp
- Remote app control
- Scheduled switch-on and switch-off
- Controlled by WiFi Built-in dimmer, color control

#### WiFi RGB LED Smart Bulb

- Built-in Microwave motion sensor and Light sensor
  Microwave sensor function: When the brightness is < 10 lux,
  the light will detect movement and automatically light on with
  full brightness and last for 16-20s, when no motion or motionless,
  the light will turn off.</li>
- Detection distance: 5-6 meters radius, 360 degree.
- Light sensor < 7-10 lux
- High brightness LED Chips with stable performance, pure light. long lifetime, high quality.