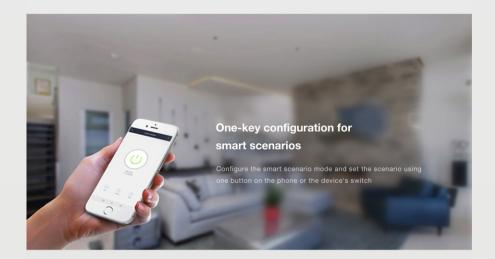

Default automation scenarios based on user habits User-defined scenarios

#### **Custom Configuration**

Default automation scenarios based on user habits User-defined scenarios.