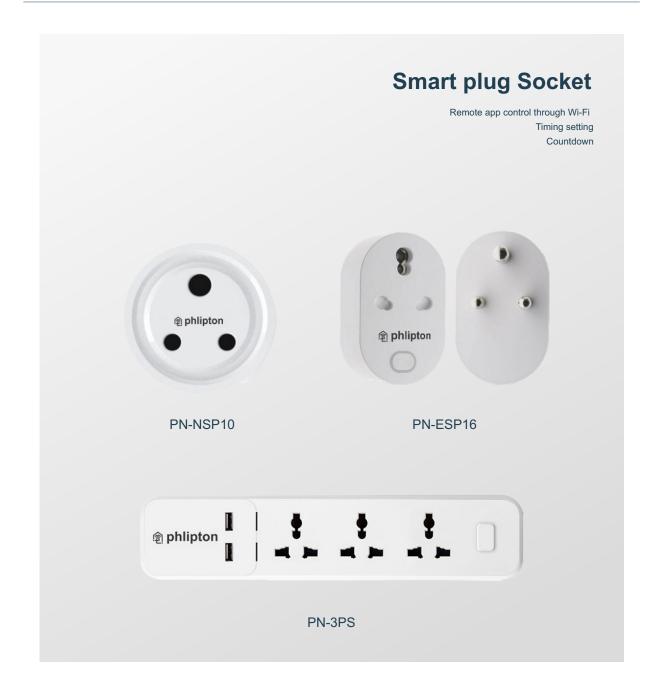

### **WiFi Security Sensors**

get notification even you are not at home

WiFi Motion sensor

WiFi Water sensor

WiFi Water & Gas Controller

WiFi Door sensor