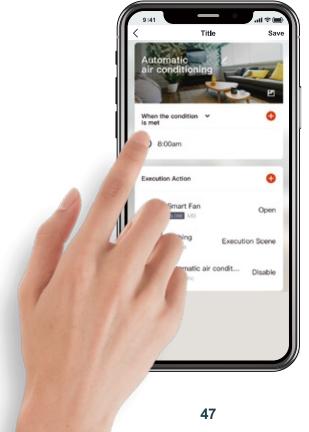

Operate multiple devices remotely set smart scene in automation.

#### **Recommended brands**

(Types of interconnected speakers and available functions are determined by specific product models.)

Automatically opens the curtains at 8:00 in the morning to wake up your family with the sunshine

Automatically switches on lamps when you open the door

Automatically switches on the air purifier when air pollution is detected

Automatically switches off the heater, air conditioner, and other home appliances when you leave home, ensuring safety and saving energy