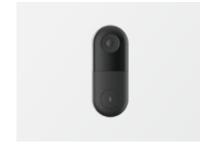

#### WiFi Real time video doorbell with PIR motion dection

APP remote control

- Support infrared night vision
- Support PIR motion detection
- support image
- Two-way intercom function
- Day and night mode automatic switching
- Removable lithium battery
- Support mechanical / wireless bell
- SD card with the maximum capacity of