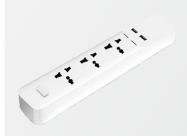

#### **In-Wall WiFi module**

Remote app control
Timing setting
Third-party AI voice control
Easy and intelligent management of

#### **Supports many-to-many remote control**

Multiple smartphones can be added at the same time

one-click sharing function, can be used by the whole family

Multiple devices can be connected at the same time

simultaneously supports multiple smart switches

#### **Timer/Countdown function**