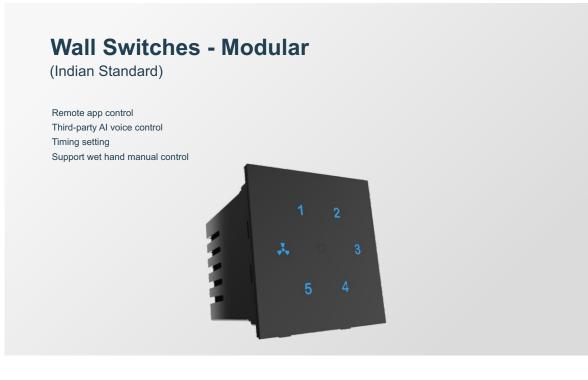

#### **In-Wall WiFi module**

Remote app control
Timing setting
Third-party AI voice control
Easy and intelligent management of