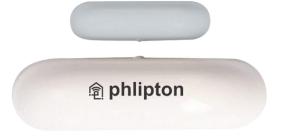

### Door and window magnetic sensor Pn081

- Door and window switch status monitoring
- Historical status record
- Battery status display
- Low battery reminder
- Smart scene linkage