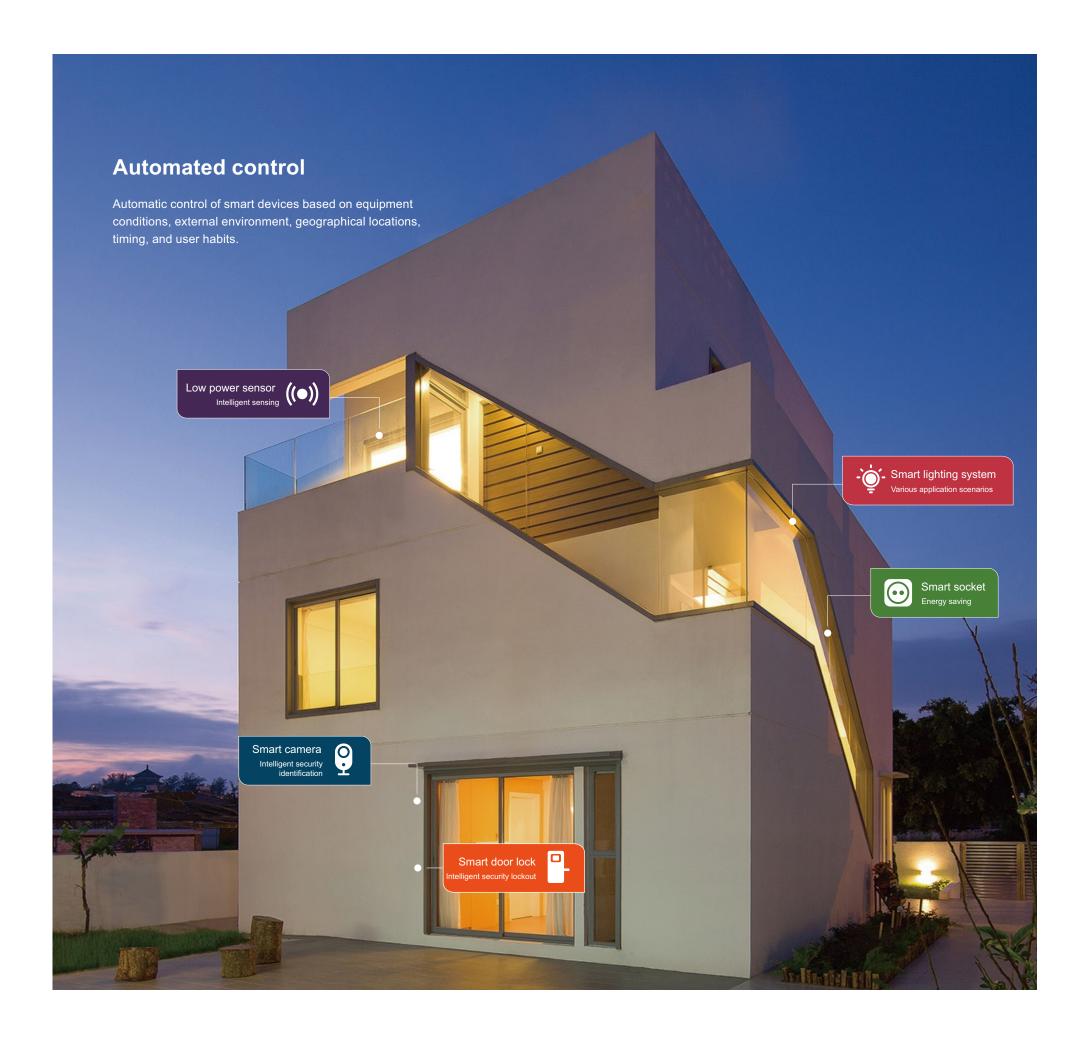

#### **Recommended brands**

(Types of interconnected speakers and available functions are determined by specific product models.)

Automatically opens the curtains at 8:00 in the morning to wake up your family with the sunshine

Automatically switches on lamps when you open the door

Automatically switches on the air purifier when air pollution is detected

Automatically switches off the heater, air conditioner, and other home appliances when you leave home, ensuring safety and saving energy

Default automation scenarios based on user habits User-defined scenarios