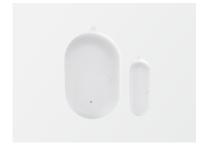

### Door and window magnetic sensor Pn081

- Door and window switch status monitoring
- Historical status record
- Battery status display
- Low battery reminder
- Smart scene linkage