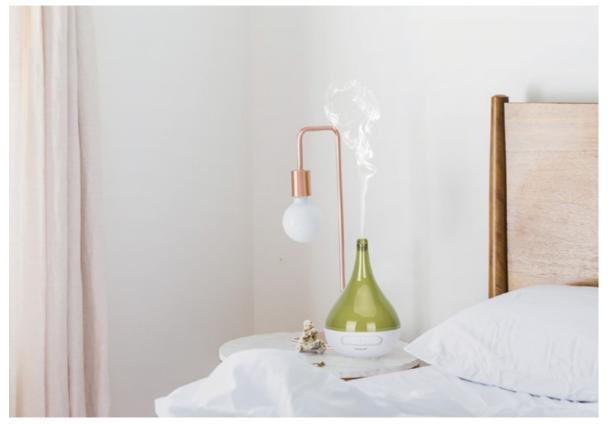

## Intimate companionship in your smart bedroom lets you breathe in peace

Aromatherapy machine

### Colorful essential oil diffuser PN-13K

- Remote app control through Wi-Fi
  Third-party AI voice control
- Spray countdown setting (1/3/6 hours)
- Multiple spray modes, Light Mode
- Auto shutoff wireless