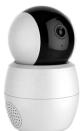

#### WiFi 360 Degree PTZ 1080p Camera

- App remote control in anywhere at anytime. Built-in 9pcs high-power IR LED infrared light, support
- \_ night vision function, available day and night.
- Two-way audio, built-in 1CH 38dB Microphone and speaker.
- One mobile phone APP can control multiple cameras. PIR effective range: 5M.

- Live feed with 1080p HD -
- 24/7 video surveillance
- App remote monitoring
- PIR motion detection
- ICR Infrared automatic night vision
- Two-way voice
- Cloud/ Private cloud video storage
- dustproof and waterproof
- Third-party Al voice control: Echo show, google home
- SD card with the maximum capacity of 128 GB