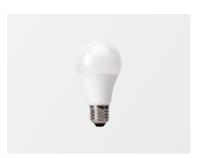

#### WiFi RGB LED Smart Bulb

- Wi-Fi smart RGB ceiling light 16-million-color lamp
- Remote app control
- Scheduled switch-on and switch-off
- Controlled by WiFi Built-in dimmer, color control

#### WiFi RGB LED Smart Bulb

- Built-in Microwave motion sensor and Light sensor
  Microwave sensor function: When the brightness is < 10 lux,
  the light will detect movement and automatically light on with
  full brightness and last for 16-20s, when no motion or motionless,
  the light will turn off.</li>
- Detection distance: 5-6 meters radius, 360 degree.
- Light sensor < 7-10 lux
- High brightness LED Chips with stable performance, pure light. long lifetime, high quality.