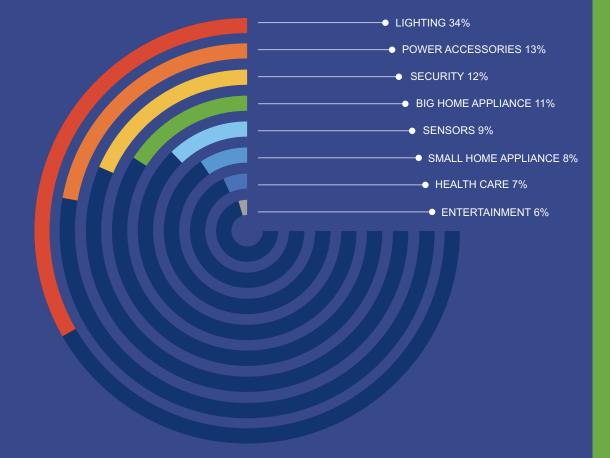

aner



03

## When You Are Not at Home

Control smart home devices on app

## Alarms on opening of entrance doors and windows







.ock

oorbell

Door and window magnetic sensor



The alarms are associated with apps and detect smoke or gas leak in the house, ensuring real-time home security monitoring.





Gas leak alarm

Smoke alarm







Remote check of your parents, children, and pets in your house.





Camera

Doorbell





#### **Custom Configuration**

Default automation scenarios based on user habits User-defined scenarios.

## **Global smart** market situation



## GLOBAL EQUIPMENT DISTRIBUTION MAP

Device requests processed per day

> 50 thousand million

Daily Al interactions

20 million

Accumulated data volume

**15** PB

## CATEGORIES SALES PROPORTION IN SMART MARKET



## TOP 10 COUNTRIES FOR USER ACTIVITY

- 1. United States
- 2. China
- 3. India
- 4. Germany
- 5. The United Kingdom
- 6. France
- 7. Italy
- 8. Spain
- 9. Chile
- 10. Japan

"Phlipton aim to make technology more accessible to all income groups, we at Philipton try to automate as many homes as possible. Our reasonably priced solutions make managing small tasks/ chores around the house a breeze."





Flip the way, you switch www.phlipton.com