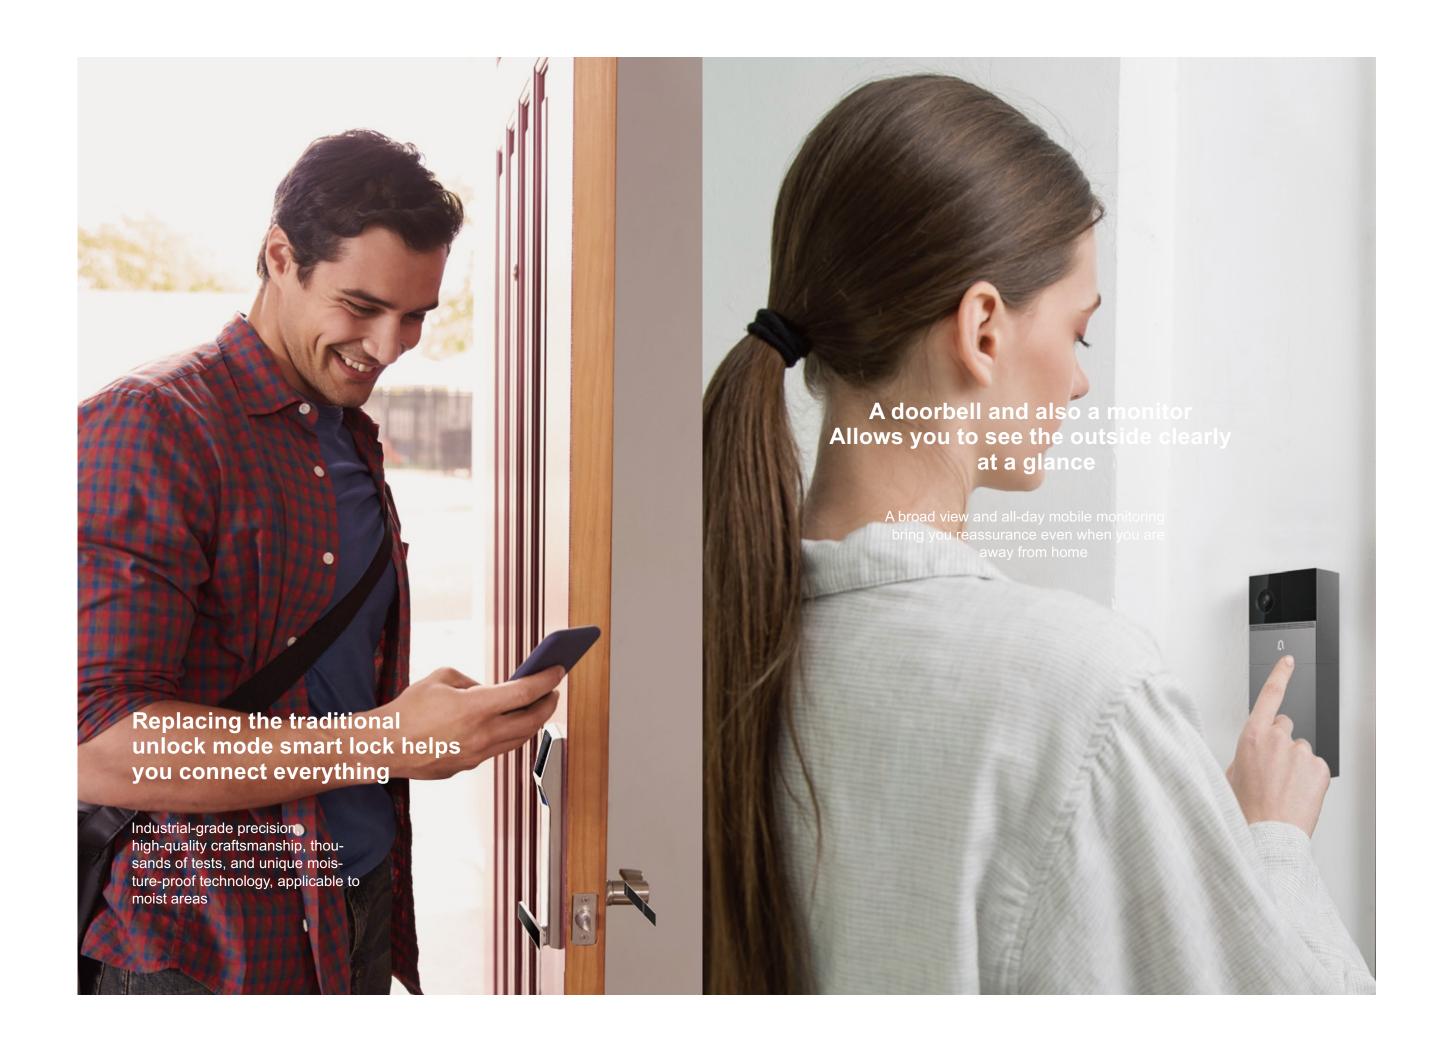

#### WiFi apartment/hotel smart lock

- WiFi Smart lock,
- Aluminium Alloy+IML
- Speed < 0.3 seconds
- Centralize management
- Remote control to unlock for the visitors
- 4 in 1 unlock,password unlock,card unlock,key unlock and APP unlock.
- Anti-static.
- Capacity:100pcs ID. (Password,IC card,APP temporary password)

#### WiFi Real time video doorbell with PIR motion dection

APP remote control

- Support infrared night vision
- Support PIR motion detection
- support image
- Two-way intercom function
- Day and night mode automatic switching
- Removable lithium battery
- Support mechanical / wireless bell
- SD card with the maximum capacity of