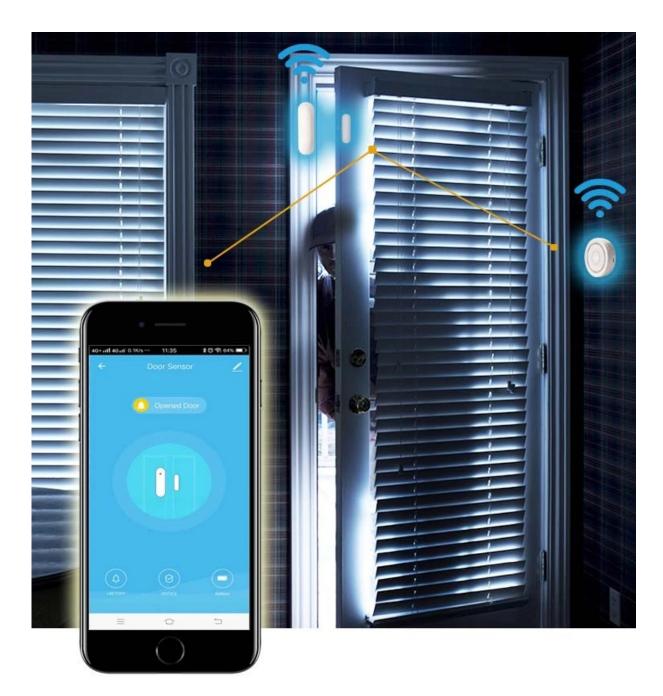

### **WiFi Security Sensors**

get notification even you are not at home

WiFi Motion sensor

WiFi Water sensor

WiFi Water & Gas Controller

WiFi Door sensor

### Door and window magnetic sensor Pn081

- Door and window switch status monitoring
- Historical status record
- Battery status display
- Low battery reminder
- Smart scene linkage