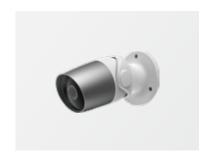

#### PN-WA002

- 24/7 video surveillance
- App remote monitoring
- PIR motion detection
- ICR Infrared automatic night vision
- Two-way voice
- Cloud/ Private cloud video storage

#### WiFi 360 Degree PTZ 1080p Camera

- App remote control in anywhere at anytime. Built-in 9pcs high-power IR LED infrared light, support
- \_ night vision function, available day and night.
- Two-way audio, built-in 1CH 38dB Microphone and speaker.
- One mobile phone APP can control multiple cameras. PIR effective range: 5M.

- Live feed with 1080p HD -
- 24/7 video surveillance
- App remote monitoring
- PIR motion detection
- ICR Infrared automatic night vision
- Two-way voice
- Cloud/ Private cloud video storage
- dustproof and waterproof
- Third-party Al voice control: Echo show, google home
- SD card with the maximum capacity of 128 GB